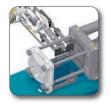

Machine concepts of insert molding machines

For more than 40 years, BOY manufactures versatile insert molding machines with **vertically arranged clamping unit** which can be used for molding parts inserted.

The mature designs are the result of many years of experience with the basic concept of a **two-platen clamping unit** excellently suitable for this.

With this basic concept, the BOY insert molding machines are constructed **exceptionally ergonomically convenient**.