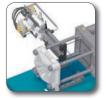

## BOY injection units for multi-component

#### Your advantages:

- Separate hydraulic drive unit and control.
- Available with different injection units.
   Plasticizing volumes up to 8.66 in<sup>3</sup>, as well as injection pressures up to 45,370 psi are possible.
- The controls of both machines communicate with each other via special interface.
- Thus, flexible operation of the machine in innumerable options of application is possible in the area of the multicomponent injection molding.